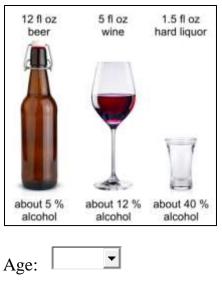

**Question 7:** At what age did you begin to drink regularly; that is, having one or more drinks once a month?

Age:

Gender specific: None Routing rule: None

**Question 8:** Have you ever been drunk? For example, your speech was slurred or you were a bit unsteady on your feet?