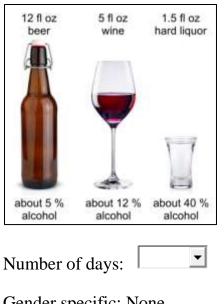

Alcohol Use V1.3

Gender specific: None Routing rule: ( 0->6 SKIPTO->5 )

**Question 5:** On the days that you drank during the past 30 days, how many drinks did you usually have each day?

(A "STANDARD DRINK" is one can or bottle of beer, 1 glass or half a cup of wine or champagne, or one shot of liquor, like vodka or whiskey.)