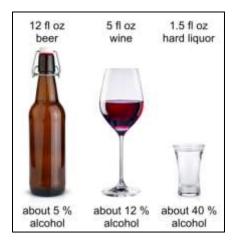

## **ALCOHOL USE - Questions list**

**Question 1:** In your entire life, have you had at least 1 drink of any kind of alcohol, not counting small tastes or sips?

(A "STANDARD DRINK" is one can or bottle of beer, 1 glass or half a cup of wine or champagne, or one shot of liquor, like vodka or whiskey.)