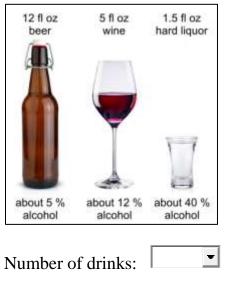

## **ALCOHOL USE - Questions list**

**Question 1:** In your entire life, have you had at least 1 drink of any kind of alcohol, not counting small tastes or sips?

(A "STANDARD DRINK" is one can or bottle of beer, 1 glass or half a cup of wine or champagne, or one shot of liquor, like vodka or whiskey.)

Alcohol Use V1.3

Gender specific: None Routing rule: ( 0->6 SKIPTO->5 )

**Question 5:** On the days that you drank during the past 30 days, how many drinks did you usually have each day?

(A "STANDARD DRINK" is one can or bottle of beer, 1 glass or half a cup of wine or champagne, or one shot of liquor, like vodka or whiskey.)