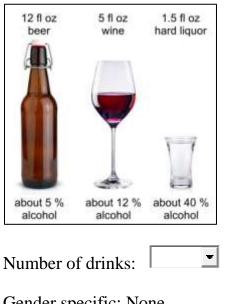

Gender specific: None Routing rule: None **Question 6:** Have you ever drunk alcohol regularly; that is, having one or more drinks once a month?

- ° Yes
- ° <sub>No</sub>
- <sup>©</sup> I do not know

Gender specific: None Routing rule: (Yes->7 No->8 I do not know->8)